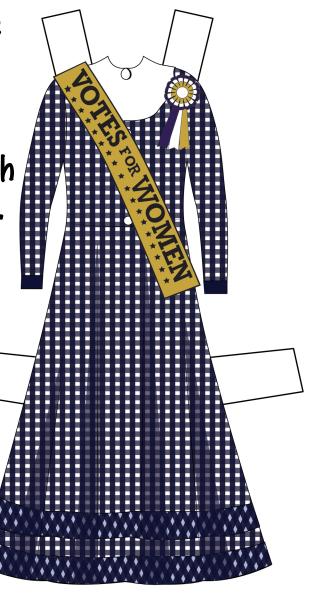

## TO FIT HAT ON POLL:

Cut edge to edge under wavy white line.

Nannie's
suffrage march
dress and hat.
Use with
marching
background.

Cut out sign. Fold in half. Authentic font. Use with suffrage march clothes and background.