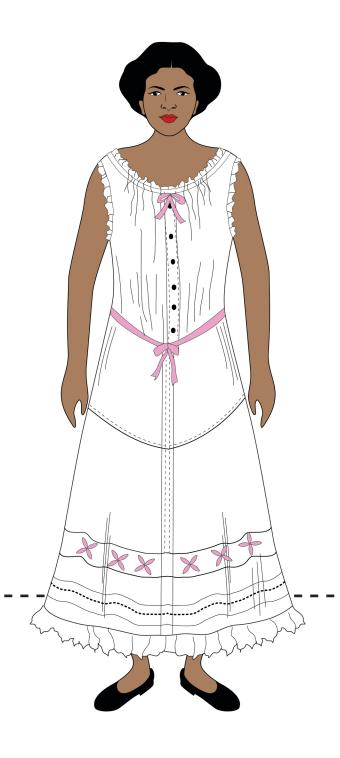

Nannie Helen Burroughs 1879-1961



## TO FIT HAT ON POLL:

Cut edge to edge under wavy white line.

Nannie's
suffrage march
dress and hat.
Use with
marching
background.





Cut out sign. Fold in half. Authentic font. Use with suffrage march clothes and background.

MR.PRESIDENT
HOW LONG
TEUM
WOMEN WAIT
FOR LIBERTY

MR.PRESIDENT
HOW LONG
MUST
WOMEN WAIT
FOR LIBERTY

## TO FIT HAT ON POLL:

Cut under line of white circles where yellow meets black

Nannie's bicycing dress and hat.
Use with bicycling background.



## TO FIT HAT ON POLL:

Cut along curved line between small black feathers

Nannie's evening dress and hat.
Use with ballroom background.