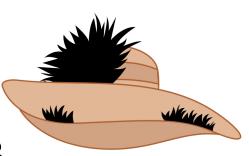

## TO FIT HAT ON POLL:

Cut under line of white circles where yellow meets black

Nannie's bicycing dress and hat.
Use with bicycling background.