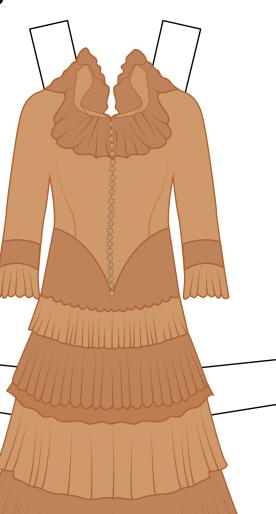

## TO FIT HAT ON POLL:

Cut along curved line between small black feathers

Nannie's evening dress and hat.
Use with ballroom background.